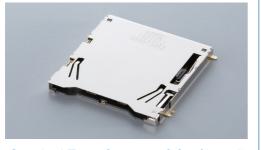

## SMD Type Socket (with card jump-out prevention function)

Standard Type (for top surfafe of board) P/N: AXA573062P