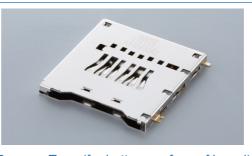

x.) of the next generation SD card standard.
- Both (Top & Bottom) metal shell structure: Mechanical strength is more than 6 times of current SD card and it can maintain high reliability for long term. The noise to be generated from SD card reduced more than 20% in comparison with current SD card. The heat to be generated from SD card radiates heat by both metal shell, and the temperature of SD card reduced about 8°C in comparison with current SD card.
- About mounting method to P.C.B. surface: The socket terminal keep good coplanarity and prevent poor soldering. The soldering appearance of socket terminal can give visual inspection after soldering.

## SMD Type Socket (with card jump-out prevention function)



Standard Type (for top surfafe of board) P/N: AXA573062P

### Specifications



Reverse Type (for bottom surface of board) P/N: AXA563062P

#### Applications

| Rated Voltage                 | 3.6 V DC                                                                                                   |
|-------------------------------|------------------------------------------------------------------------------------------------------------|
| Rated Current                 | 0.5 A / one contact                                                                                        |
| Insulation resistance         | 1,000 MΩ minimam (Initial)                                                                                 |
| Dielectric Withstand Voltage  | 500 V AC (r.m.s.) one minute                                                                               |
| Co